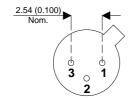

Dimensions in mm (inches).





## TO18 (TO206AA) PINOUTS

1 – Emitter 2 – Base 3 – Collector

## Bipolar PNP Device in a Hermetically sealed TO18 Metal Package.

**Bipolar PNP Device.** 

$$V_{ceo} = 12V$$

$$I_{c} = 0.2A$$

All Semelab hermetically sealed products can be processed in accordance with the requirements of BS, CECC and JAN, JANTX, JANTXV and JANS specifications

| Parameter                 | Test Conditions          | Min. | Тур. | Max. | Units |
|---------------------------|--------------------------|------|------|------|-------|
| V <sub>CEO</sub> *        |                          |      |      | 12   | V     |
| I <sub>C(CONT)</sub>      |                          |      |      | 0.2  | Α     |
| h <sub>FE</sub>           | $@~0.5/30m~(V_{ce}/I_c)$ | 40   |      |      | -     |
| f <sub>t</sub>