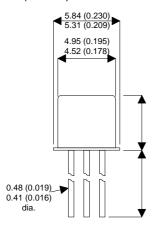

Dimensions in mm (inches).





## TO18 (TO206AA) PINOUTS

1 – Emitter 2 – Base 3 – Collector

## Bipolar PNP Device in a Hermetically sealed TO18 Metal Package.

**Bipolar PNP Device.** 

$$V_{ceo} = 12V$$

$$I_{c} = 0.2A$$

All Semelab hermetically sealed products can be processed in accordance with the requirements of BS, CECC and JAN, JANTX, JANTXV and JANS specifications

| Parameter                 | Test Conditions          | Min. | Тур. | Max. | Units |
|---------------------------|--------------------------|------|------|------|-------|
| V <sub>CEO</sub> *        |                          |      |      | 12   | V     |
| I <sub>C(CONT)</sub>      |                          |      |      | 0.2  | Α     |
| h <sub>FE</sub>           | $@~0.5/30m~(V_{ce}/I_c)$ | 40   |      |      | -     |
| f <sub>t</sub>